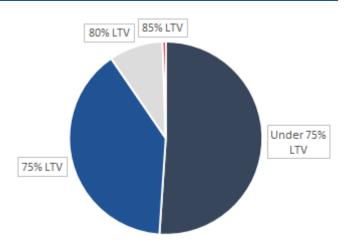

#### LTVs

39% of buy to let mortgages are available to 75% Loan to Value. Higher LTVs are available but these come with stricter lending criteria and will cost more. Currently, 9% of buy to let mortgages are available to 80% LTV.