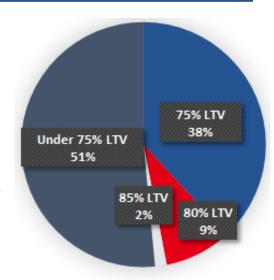

### LTVs

Month on month the split of products by loan to value has remained fairly constant.

The only movement this month was very slight where LTVs above 75% rose. 80% LTV moved 1% upwards, along with 85% LTVs that nudged up by 2%.