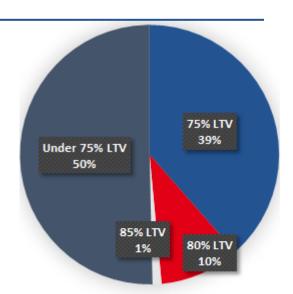

#### **LTVs**

39% of buy to let mortgages are available to 75% Loan to

Higher LTVs are available but these come with stricter lending criteria and will cost more. Currently, 10% of buy to let mortgages are available to 80% LTV and only 1% at 85% loan to value.