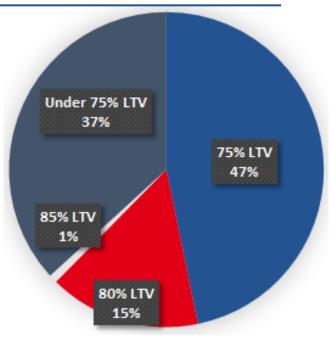

#### I TVs

For the tenth month in a row the split of products by loan to value has remained fairly constant. Again there are only six products available at 85% LTV, making up just 1% of the market.

Fixed rates fell again in January whereas tracker rates rose. All 5 year tracker products were withdrawn from the market.