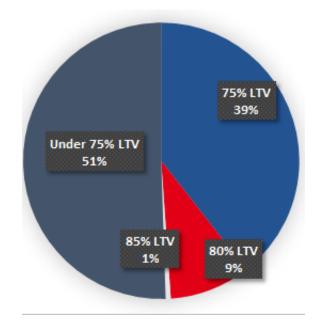

#### LTVs

For the sixth month in a row the split of products by loan to value has remained fairly constant.