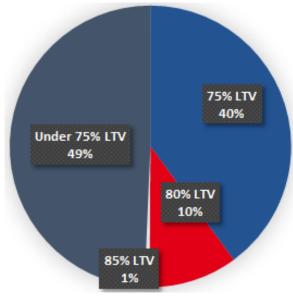

#### **LTVs**

For the ninth month in a row the split of products by loan to value has remained fairly constant. Again there are only six products available at 85% LTV, making up just 1% of the market.

In December three and five year tracker rates rose and two year trackers fell slightly in price. In November fixed rates rose but fell back again in December. All rises and falls are marginal.