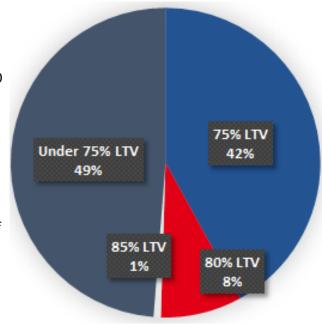

### LTVs

Mortgages under 75% loan to value now make up almost half of all buy to let mortgages. The number of products available at 75% and 80% fell slightly.